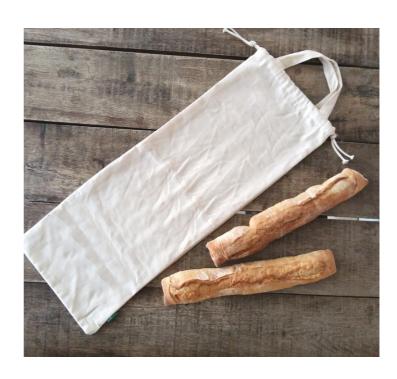

#### **BREAD BAG**

- Available in: 100% cotton
- 150 to 210 GSM Fabric
- Size can be customised
- Short handles for holding
- Drawstrings option available
- Printing and Embroidery can be done for branding
- Design can be customized