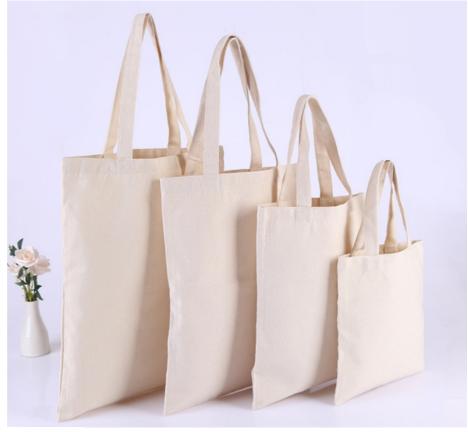

### **Cloth Bags - Tote Bags**

#### **COTTON TOTE BAGS**

- Available in: 100% cotton
- 150 to 300 GSM Fabric
- Size can be customised
- Zipper and pocket can be added
- All colors available
- Unisex and multipurpose

#### **TOTE BAGS WITH GUSSET**

- Available in: 100% cotton
- 150 to 300 GSM Fabric
- 3 side Gusset
- Size can be customized
- Zipper and pocket can be added
- All colors available
- Unisex and multipurpose
- Printing and Embroidery can be done for branding