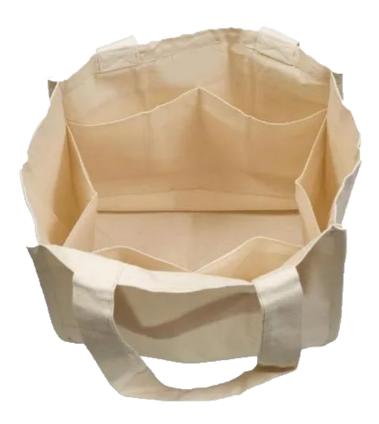

#### **VEGETABLE BAG**

- Available in: 100% cotton canvas
- 270+ GSM Fabric
- pocket compartments for vegetables
- Broad and strong handles
- Washable and reusable

**Cloth Bags - Carrier Tote Bags** 