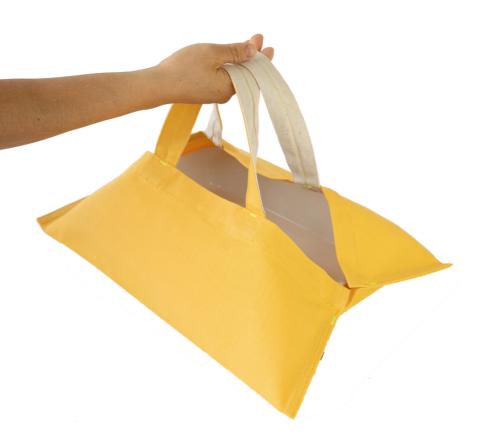

#### **BREAD BAG**

- Available in: 100% cotton
- 150 to 210 GSM Fabric
- Size can be customised
- Short handles for holding
- Drawstrings option available
- Printing and Embroidery can be done for branding
- Design can be customized