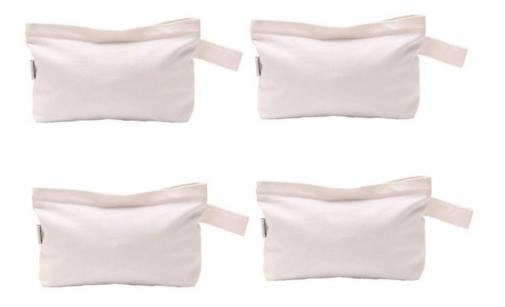

#### **COTTON POUCHES**

- Available in: 100% cotton
- 240+ GSM Fabric
- Concealed Zipper
- Side strap for grip
- Washable and reusable
- Unisex and multipurpose
- Size can be customized
- Printing and Embroidery can be done for branding