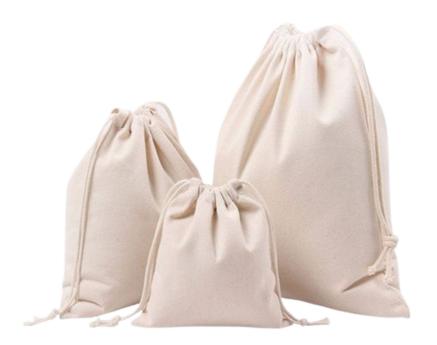

#### **DRAWSTRING BAG**

- Available in: 100% cotton
- 150 to 210 GSM Fabric
- Multipurpose: Dust bags, Bread bags, Packaging
- Size can be customized
- Printing and Embroidery can be done for branding