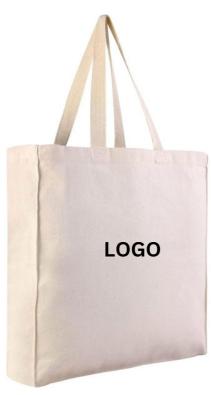

#### **COTTON TOTE BAGS**

- Available in: 100% cotton
- 150 to 300 GSM Fabric
- Size can be customised
- Zipper and pocket can be added
- All colors available
- Unisex and multipurpose

#### **TOTE BAGS WITH GUSSET**

- Available in: 100% cotton
- 150 to 300 GSM Fabric
- 3 side Gusset
- Size can be customized
- Zipper and pocket can be added
- All colors available
- Unisex and multipurpose
- Printing and Embroidery can be done for branding