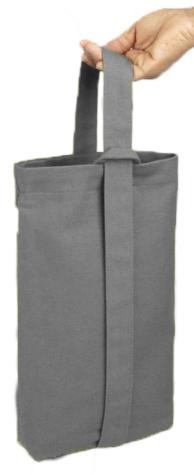

#### **WINE BOTTLE BAG**

- Available in: 100% cotton
- 150 to 300 GSM Fabric
- Strap can be used for shoulder hanging too
- Colors available
- Printing and Embroidery can be done for branding
- Design can be customized
- Size can be customized